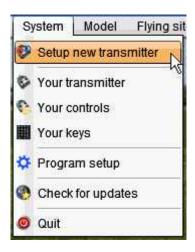

## Step calibrate follow a picture

1. Before, calibrate give open and move a button goes to at phoenix and begin press at system and choose set up new transmitter.

2. After, press chooses set up new transmitter press next follow a picture.

3. Press next follows a picture.

4. Press next follows a picture.

5. Press next follows a picture.

6. Move the lever transmitter go to around follow as a picture.

7. Move type lever slowly, follow a picture is a circle, move go up and move down from that time press next follow a picture.