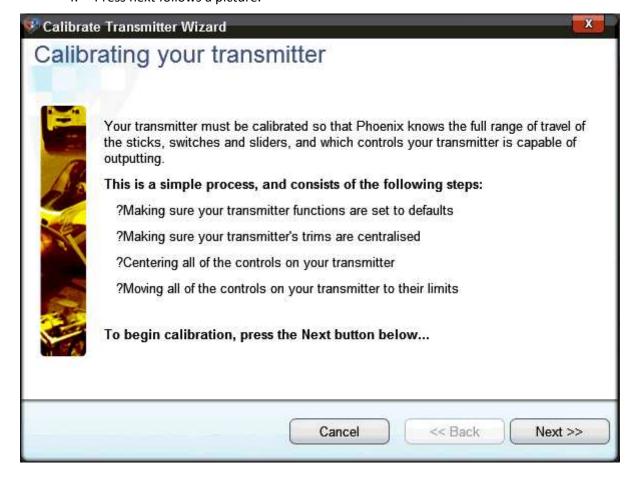

3. Press next follows a picture.

4. Press next follows a picture.

5. Press next follows a picture.

6. Move the lever transmitter go to around follow as a picture.

7. Move type lever slowly, follow a picture is a circle, move go up and move down from that time press next follow a picture.

8. Move type lever slowly, follow a picture is a circle, move go up and move down from that time press next follow a picture.

9. Press Finish, follow a picture.

10. Calibrate complete follow the picture.