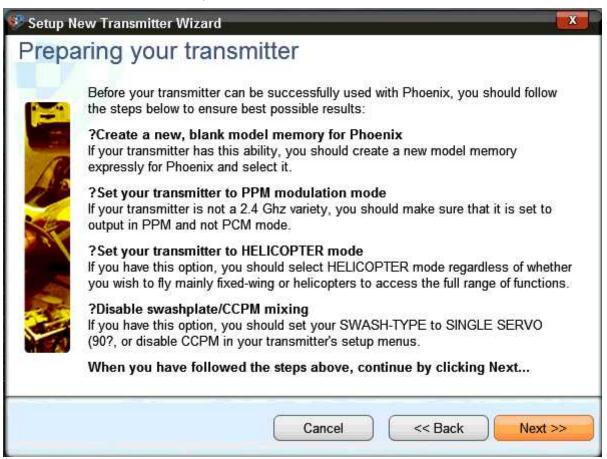

3. Press next follows a picture.

4. Press next follows a picture.

5. Press next follows a picture.

6. Move the lever transmitter go to around follow as a picture.

7. Move type lever slowly, follow a picture is a circle, move go up and move down from that time press next follow a picture.