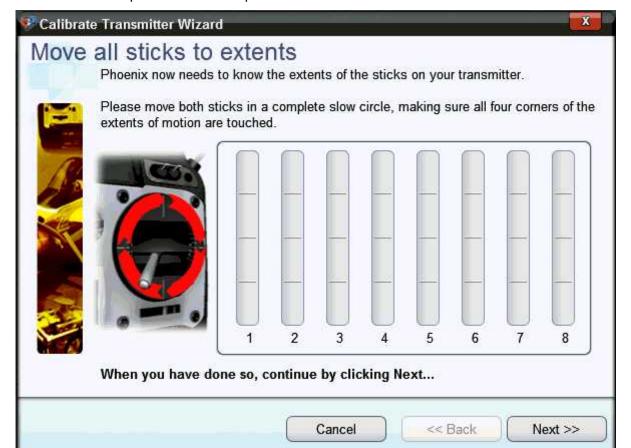

8. Move type lever slowly, follow a picture is a circle, move go up and move down from that time press next follow a picture.

9. Press Finish, follow a picture.

10. Calibrate complete follow the picture.