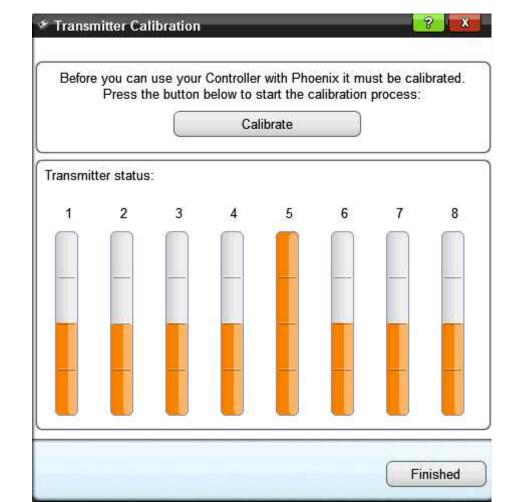

8. Move type lever slowly, follow a picture is a circle, move go up and move down from that time press next follow a picture.

9. Press Finish, follow a picture.

10. Calibrate complete follow the picture.