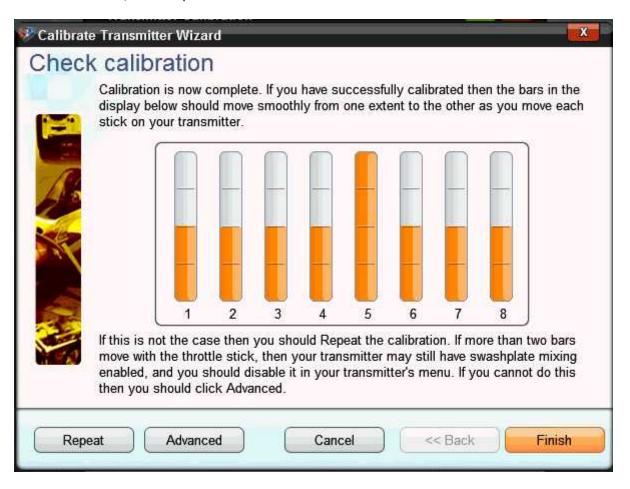

8. Move type lever slowly, follow a picture is a circle, move go up and move down from that time press next follow a picture.

9. Press Finish, follow a picture.

10. Calibrate complete follow the picture.