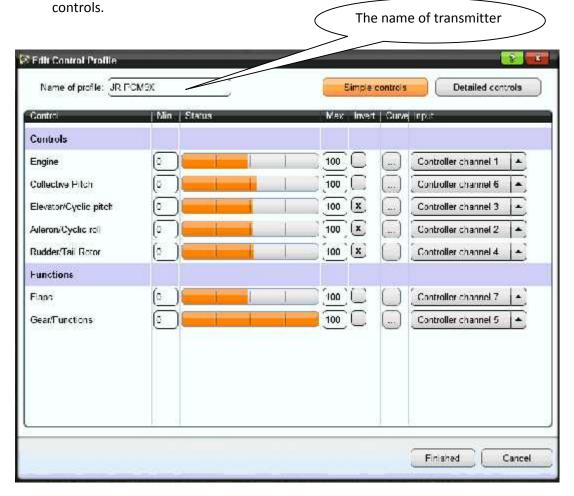

11. Press at your control and choose edit a picture will appear, a picture show choose simple

12. Press at Detailed controls a picture will appear as a picture show.