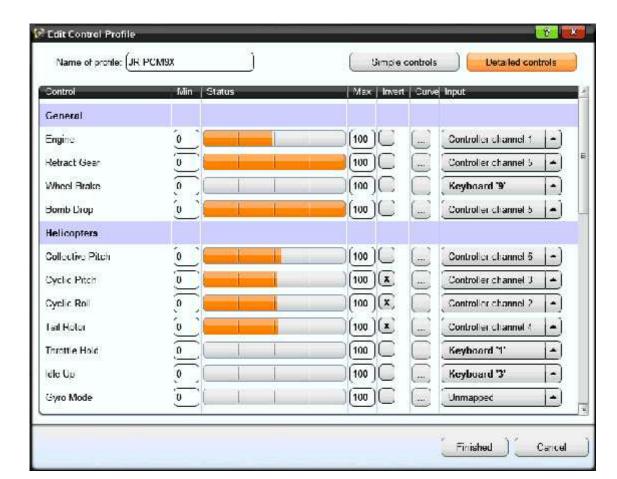

11. Press at your control and choose edit a picture will appear, a picture show choose simple

12. Press at Detailed controls a picture will appear as a picture show.