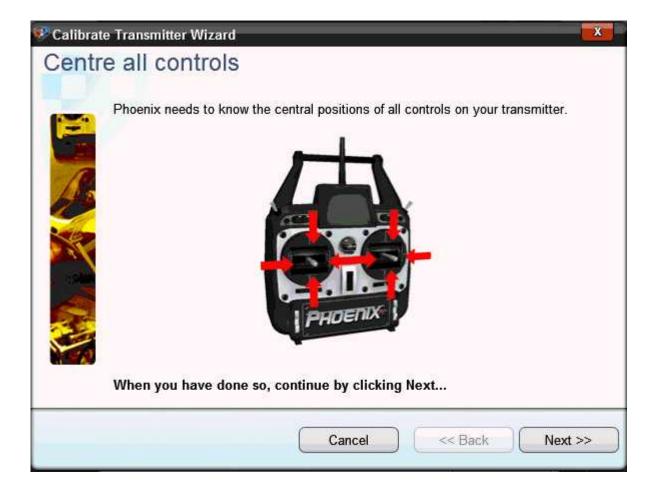

3. Press next follows a picture.

4. Press next follows a picture.

5. Press next follows a picture.

6. Move the lever transmitter go to around follow as a picture.

7. Move type lever slowly, follow a picture is a circle, move go up and move down from that time press next follow a picture.