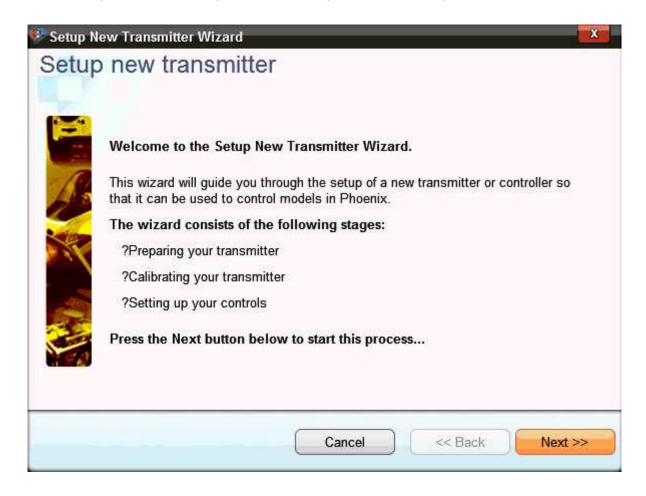

3. Press next follows a picture.

4. Press next follows a picture.

5. Press next follows a picture.

6. Move the lever transmitter go to around follow as a picture.

7. Move type lever slowly, follow a picture is a circle, move go up and move down from that time press next follow a picture.