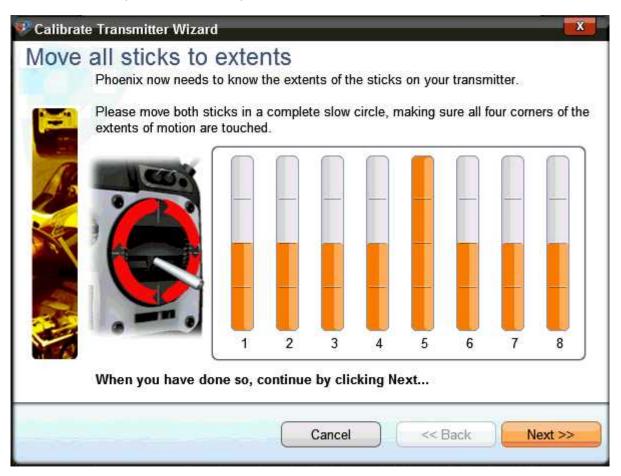

3. Press next follows a picture.

4. Press next follows a picture.

5. Press next follows a picture.

6. Move the lever transmitter go to around follow as a picture.

7. Move type lever slowly, follow a picture is a circle, move go up and move down from that time press next follow a picture.

8. Move type lever slowly, follow a picture is a circle, move go up and move down from that time press next follow a picture.

9. Press Finish, follow a picture.

10. Calibrate complete follow the picture.