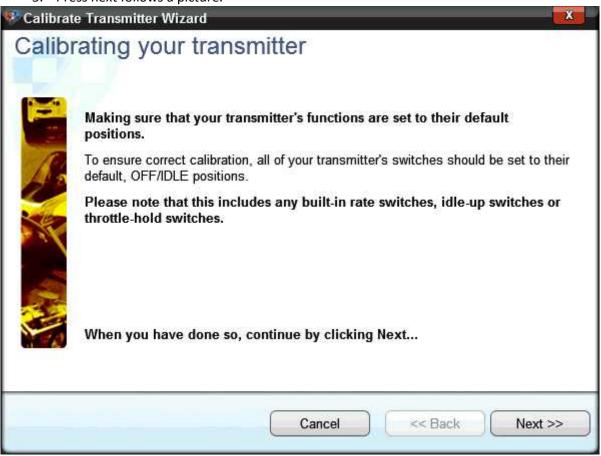

3. Press next follows a picture.

4. Press next follows a picture.

5. Press next follows a picture.

6. Move the lever transmitter go to around follow as a picture.

7. Move type lever slowly, follow a picture is a circle, move go up and move down from that time press next follow a picture.